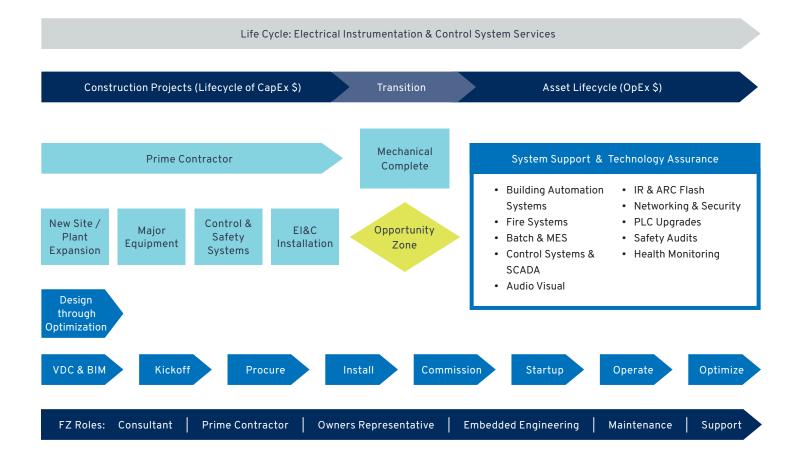

# FZ, Your End to End System Services Provider, from CapEx Projects through Optimization Services

### **Maintenance**

FZ helps prevent unscheduled downtime and keeps equipment running.

### **Facilities**

FZ helps you keep your facility's systems running.

### **Engineering**

FZ designs, builds, and supports your plant systems.