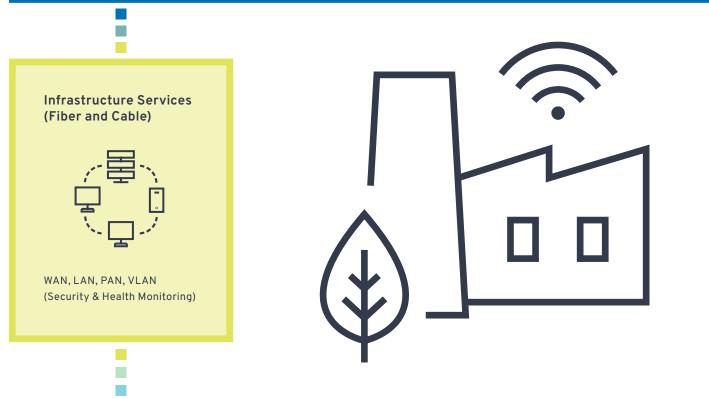

### System Deployment & Infrastructure Support

- Network Cabling Testing and Verification (Fiber/Copper)
- Fiber/Copper Troubleshooting and Repair
- OTDR Testing and Verification
- CCTV Camera Systems Installation
- Building Automation System Support

### System Deployment & Infrastructure Support

- Building Automation System Installation
- Fire Alarm Systems Installation/Life Safety Systems
- Underfloor Air Distribution Systems Installation
- Wireless and Wireless Access Points Installation
- CCTV Camera Systems Installation
- Access Control System Installation
- Laboratory Controls System Installation (Controlled Positive or Negative Air Flow)

## System Deployment & Infrastructure Support

- Network Cabling Testing and Verification (Fiber/Copper)
- Data Center Installation and Support
- OTDR Testing and Verification (Fiber)
- Wireless and Wireless Access Points Installation
- CCTV Camera Systems Installation
- Embedded Onsite Engineering Support